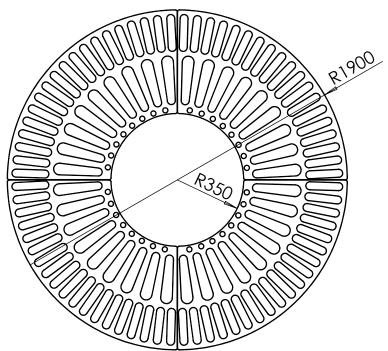

1:20

## Tree Grille | ASF 325 Recycled Cast Iron Tree Grille

**Material:** 

100% recycled engineering grade 250 cast iron as standard. Also available in any grade of recycled ductile cast iron

**Standard Finish:** 