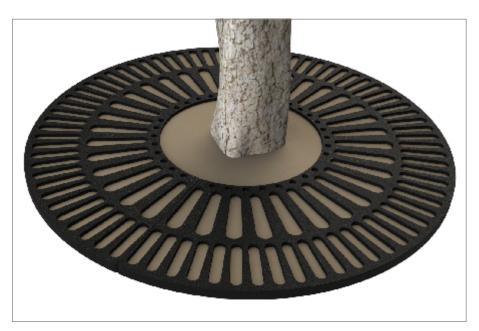

## Tree Grille | ASF 325 Recycled Cast Iron Tree Grille

**Material:** 

100% recycled engineering grade 250 cast iron as standard. Also available in any grade of recycled ductile cast iron

**Standard Finish:** 